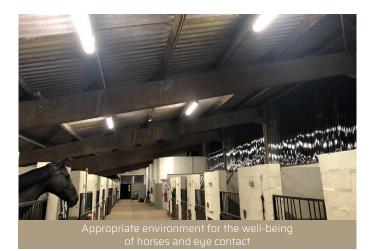

**Project:** The equestrian center of Magnanville wanted to renovate the lighting of its stables (50 m long - 21 stall boxes) **to significantly improve the visual comfort in boxes and driveways.** PROXIMAL LED lighting solutions installed contribute to this objective and have reduced luminance contrasts, which are a source of stress and discomfort for horses.

ACTIVITY: Equestrian Center DATE: 08/2019 PROXIMAL OFFER: PROXI-ARENA-T INSTALLER: ELR Electric (Grand-Quevilly - France) CUSTOMER: Écuries de Magnanville (Olivier DUPILLE)

Upfimized lighting within the driveway