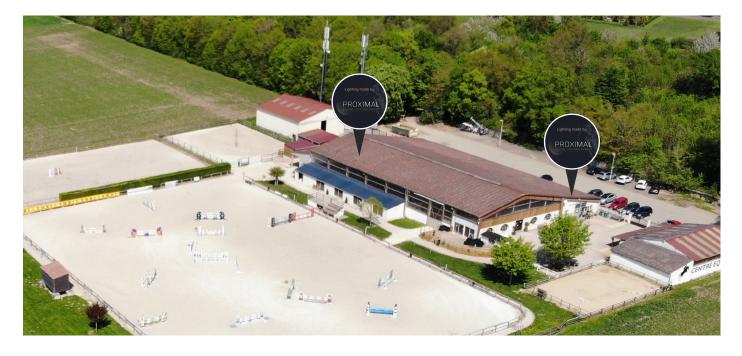

## LES ÉCURIES DE MAGNANVILLE 78 - MAGNANVILLE / FRANCE

**Project:** The equestrian center of Magnanville wanted to renovate the lighting of its 40 x 20 m indoor horse riding arena to offer the best conditions of safety, relaxation and work with horses for leisure and competition. The lighting retrofitting with PROXIMAL LED solutions provides excellent visual comfort for the horse / rider couple in training or competition mode and represents around 70% savings in power consumption.

ACTIVITY: Equestrian Center DATE: 08/2019 PROXIMAL OFFER: PROXI-ARENA-L INSTALLER: ELR Electric (Grand-Quevilly - France) CUSTOMER: Écuries de Magnanville (Olivier DUPILLE)

LES ÉCURIES DE MAGNANVILLE 78 - MAGNANVILLE / FRANCE