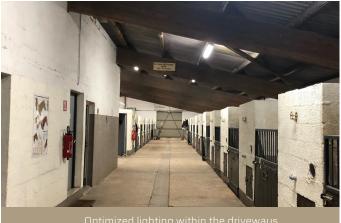

**Project:** The equestrian center of Magnanville wanted to renovate the lighting of its stables (50 m long - 21 stall boxes) **to significantly improve the visual comfort in boxes and driveways.** PROXIMAL LED lighting solutions installed contribute to this objective and have reduced luminance contrasts, which are a source of stress and discomfort for horses.

ACTIVITY: Equestrian Center DATE: 08/2019 PROXIMAL OFFER: PROXI-ARENA-T INSTALLER: ELR Electric (Grand-Quevilly - France) CUSTOMER: Écuries de Magnanville (Olivier DUPILLE)

Upfimized lighting within the driveway