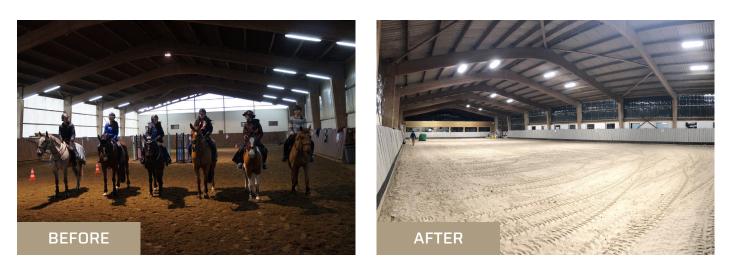

## LES ÉCURIES DE MAGNANVILLE 78 - MAGNANVILLE / FRANCE

**Project:** The equestrian center of Magnanville wanted to renovate the lighting of its 40 x 20 m indoor horse riding arena to offer the best conditions of safety, relaxation and work with horses for leisure and competition. The lighting retrofitting with PROXIMAL LED solutions provides excellent visual comfort for the horse / rider couple in training or competition mode and represents around 70% savings in power consumption.

ACTIVITY: Equestrian Center DATE: 08/2019 PROXIMAL OFFER: PROXI-ARENA-L INSTALLER: ELR Electric (Grand-Quevilly - France) CUSTOMER: Écuries de Magnanville (Olivier DUPILLE)

LES ÉCURIES DE MAGNANVILLE 78 - MAGNANVILLE / FRANCE