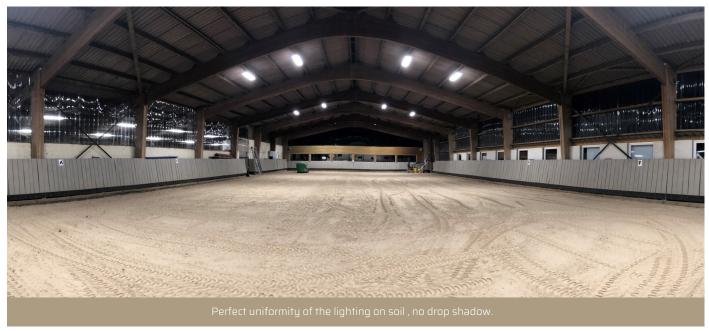

## LES ÉCURIES DE MAGNANVILLE 78 - MAGNANVILLE / FRANCE

**Project:** The equestrian center of Magnanville wanted to renovate the lighting of its 40 x 20 m indoor horse riding arena to offer the best conditions of safety, relaxation and work with horses for leisure and competition. The lighting retrofitting with PROXIMAL LED solutions provides excellent visual comfort for the horse / rider couple in training or competition mode and represents around 70% savings in power consumption.

ACTIVITY: Equestrian Center DATE: 08/2019 PROXIMAL OFFER: PROXI-ARENA-L INSTALLER: ELR Electric (Grand-Quevilly - France) CUSTOMER: Écuries de Magnanville (Olivier DUPILLE)

LES ÉCURIES DE MAGNANVILLE 78 - MAGNANVILLE / FRANCE